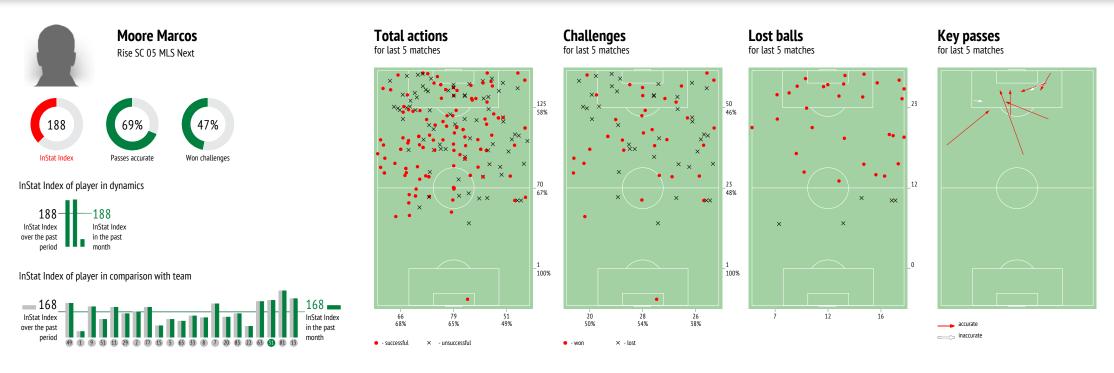

|                                                 | Mins<br>played | INSTAT<br>INDEX | Goals | Assists | Shots | Fouls | Fouls<br>suffered | Passes /<br>accurate | Passes into<br>the opp. box<br>/ accurate | Key passes<br>/ accurate | Challenges /<br>won | Challenges in<br>defence won | Attacking<br>challenges /<br>successful | Air<br>challenges /<br>successful | Dribbles /<br>successful | Tackles /<br>successful | Interception<br>s / in opp.<br>half | Picking up<br>free balls /<br>in opp. half | Lost balls /<br>in own half | Ball<br>recoveries /<br>in opp. half |
|-------------------------------------------------|----------------|-----------------|-------|---------|-------|-------|-------------------|----------------------|-------------------------------------------|--------------------------|---------------------|------------------------------|-----------------------------------------|-----------------------------------|--------------------------|-------------------------|-------------------------------------|--------------------------------------------|-----------------------------|--------------------------------------|
| On average 90 minutes for the period            | 82 88%         | 188             | 1.47  | 0.73    | 5 50% | 1.47  | 0.37              | 28/19 69%            | 6 / 4                                     | 2.9 / 2.2                | 27/13 47%           | 2.2/1.47 67%                 | 25/11 46%                               | 4/2.2 55%                         | 9/5 56%                  | 0.37 / 0.37 $\%^{100}$  | 2.2 / 1.84                          | 4.4 / 4                                    | 13 / 1.84                   | 1.10/0.73                            |
| O 08.10.22 Rise SC 1-3 Solar SC 05 MLS          | 91             | 151             | -     | -       | 4 0%  | 2     | -                 | 21/14 67%            | 2/2                                       | 3/2                      | 30/11 37%           | 3/3 100%                     | 27/8 30%                                | 5/1 20%                           | 9/2 22%                  | -                       | 1/1                                 | 4/4                                        | 15/3                        | 2/1                                  |
| • 24.09.22 Rise SC 7-0 RGV FC Toros 05 MLS Next | 60 🗸           | 207             | 2     | 2       | 4 75% | -     | -                 | 20/14 70%            | 4/3                                       | 2/2                      | 20/12 60%           | 1/1 100%                     | 19/11 58%                               | 2/2 100%                          | 9/7 78%                  | 1/1 100%                | 2/1                                 | 5/5                                        | 8/1                         | 1/1                                  |
| • 17.09.22 RGV FC Toros 05 MLS Next 3-4 Rise SC | 94             | 206             | 2     | -       | 6 67% | 2     | 1                 | 34/24 71%            | 9/6                                       | 3/2                      | 24/12 50%           | 2/0 0%                       | 22/12 55%                               | 4/3 75%                           | 7/5 71%                  | -                       | 3/3                                 | 3/2                                        | 12/1                        | -                                    |